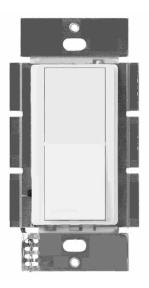

## AL-WS-GE replaced by AL-WS-GE-3W

Decorator switch style

Low Voltage For GE / Bryant systems

Works with 3-wire systems (On/Off)

Protected contacts for long life

On/Off with one paddle

## Product Description - AL-WS-GE Wall Switch

This switch operates just like any standard residential light switch – however it operates from low voltage controls for the GE/Bryant relay system. This Decorator style switch upgrade looks like any modern switch yet works with the older GE and Bryant type lighting systems.

Drop in replacement for the GE button switches – this device offers a large button area for easy operation. The proven switch mechanics leverage mass production of decorator switches - now for these existing GE and Bryant Low voltage applications.

Most popular is the momentary button action – toggles the lights on/off. Also available is the On/Off Rocker style.

Available in White, Black from stock - and other colors on request

The device has 6 status LEDs