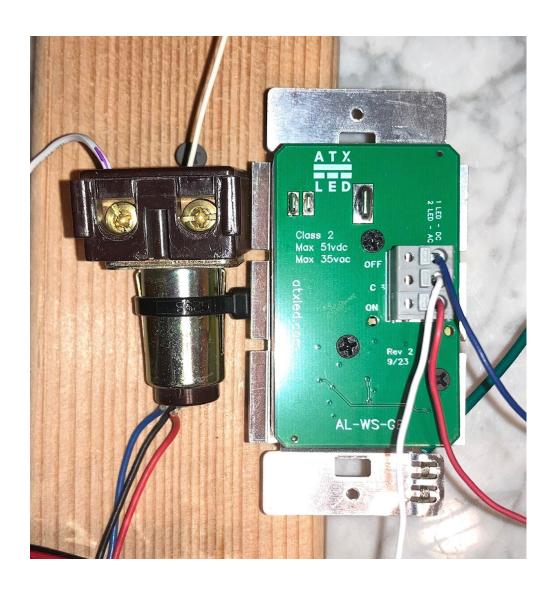

AC

## **Specifications**

Signal Contact Spring loaded connectors ( 3 wires)

20 to 35 vac

Input voltage range 20 to 51 vdc

Contact current 1 amp – solid state switch

Size 108H (metal) 70H x 34 D x 42 W mm

Wire size 18 to 24 AWG

See also our AL-WS-GE-W smart switch with WiFi



Version 1 – see Version 2 photo below

| Model       | Voltage          | Current | UPC Code | <b>Button Action</b> | 3-Way support |
|-------------|------------------|---------|----------|----------------------|---------------|
| AL-WS-GE    | 9-35<br>AC or DC | 400 mA  |          | Momentary            | No            |
| AL-WS-GE-3W | 9-35<br>AC or DC | 400 mA  |          | Momentary            | Yes           |
| AL-WS-GE-R  | 9-35<br>AC or DC | 400 mA  |          | On/Off<br>Rocker     | No            |



| Function       | Wire  | Relay            | Switch             |
|----------------|-------|------------------|--------------------|
| Turn Relay Off | Black | OFF              | OFF                |
| Turn Relay ON  | Red   | ON               | ON                 |
| Relay Power    | Blue  | Relay Power feed |                    |
| Switch Power   | White |                  | Relay Power return |



Version 2 – Red / Black / Gray connectors