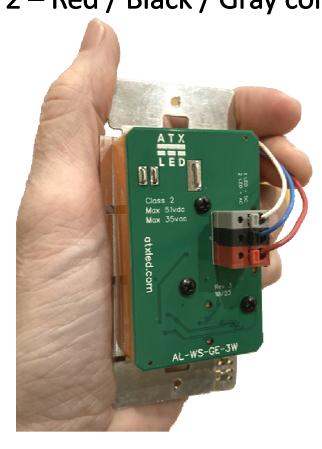

--|---------|----------|----------------------|---------------|
| AL-WS-GE    | 9-35<br>AC or DC | 400 mA  |          | Momentary            | No            |
| AL-WS-GE-3W | 9-35<br>AC or DC | 400 mA  |          | Momentary            | Yes           |
| AL-WS-GE-R  | 9-35<br>AC or DC | 400 mA  |          | On/Off<br>Rocker     | No            |



| Function       | Wire  | Relay            | Switch             |
|----------------|-------|------------------|--------------------|
| Turn Relay Off | Black | OFF              | OFF                |
| Turn Relay ON  | Red   | ON               | ON                 |
| Relay Power    | Blue  | Relay Power feed |                    |
| Switch Power   | White |                  | Relay Power return |



Version 2 – Red / Black / Gray connectors