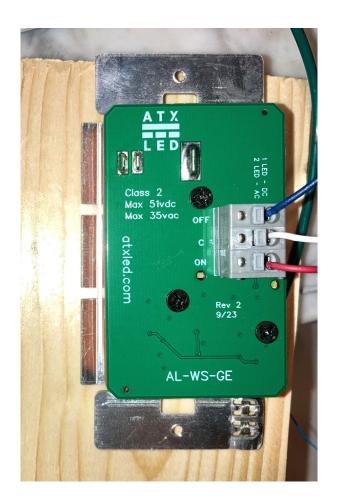

## **Specifications**

Signal Contact Spring loaded connectors ( 3 wires)

20 to 35 vac

Input voltage range 20 to 51 vdc

Contact current 1 amp – solid state switch

Size 108H (metal) 70H x 34 D x 42 W mm

Wire size 18 to 24 AWG

See also our AL-WS-GE-W smart switch with WiFi

Version 1 – see Version 2 photo below

| Model       | Voltage          | Current | UPC Code | <b>Button Action</b> | 3-Way support |
|-------------|------------------|---------|----------|----------------------|---------------|
| AL-WS-GE    | 9-35<br>AC or DC | 400 mA  |          | Momentary            | No            |
| AL-WS-GE-3W | 9-35<br>AC or DC | 400 mA  |          | Momentary            | Yes           |
| AL-WS-GE-R  | 9-35<br>AC or DC | 400 mA  |          | On/Off<br>Rocker     | No            |

| Function       | Wire  | Relay            | Switch             |
|----------------|-------|------------------|--------------------|
| Turn Relay Off | Black | OFF              | OFF                |
| Turn Relay ON  | Red   | ON               | ON                 |
| Relay Power    | Blue  | Relay Power feed |                    |
| Switch Power   | White |                  | Relay Power return |