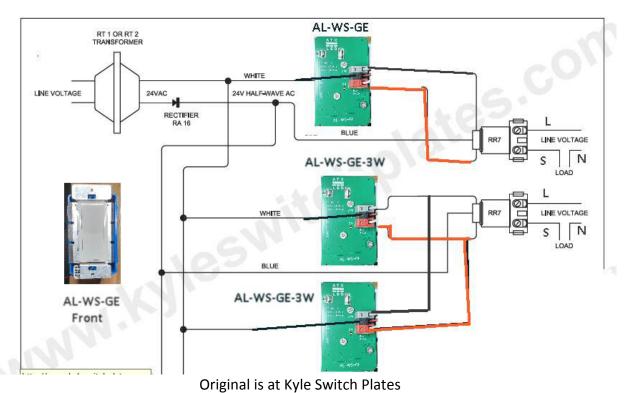

| Function       | Wire  | Relay            | Switch             |
|----------------|-------|------------------|--------------------|
| Turn Relay Off | Black | OFF              | OFF                |
| Turn Relay ON  | Red   | ON               | ON                 |
| Relay Power    | Blue  | Relay Power feed |                    |
| Switch Power   | White |                  | Relay Power return |