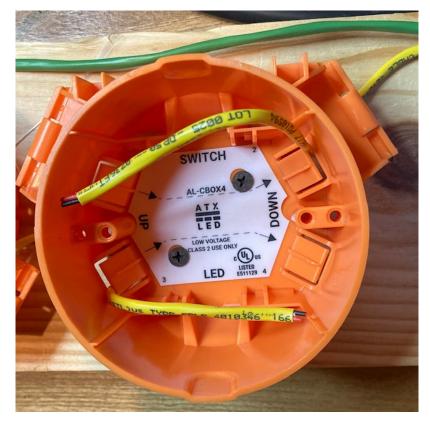

http://atx-led.com

Low Voltage Ceiling Box – 4 inch

> **UL** Listed E511129

Mounting for: WiFi Access Points **Smoke Detectors** 

Cameras

SWITCH

## Wiring Examples

AL-WS-CBOX4