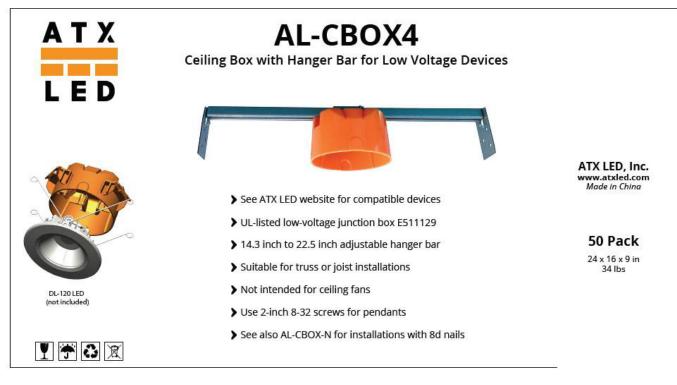

## **UL Listed**

UL 2269 listed with file E511129 as a stand alone 'Signaling Cable Outlet Box'. It is also listed under File E522252 as an accessory to the DL-120 LED fixture, and under ETL E5004252 as an accessory to the P023R6 LED fixture family.

### **Dimensions**

2 ¼ inch deep, 4 inches diameter, suitable for truss spacing of 14 to 24 inches. Holes are provided for accessories at standard 4-0 box spacing for 8-32 screws. V-Springs protrude to the back to a total depth of 3 ¾ inches from the face off the Sheetrock