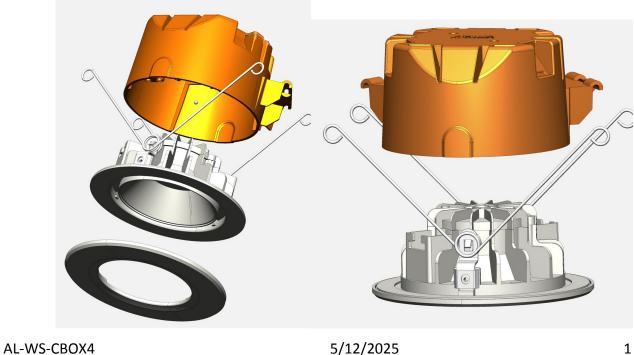

http://atx-led.com

Low Voltage Ceiling Box – 4 inch

> **UL** Listed E511129

Mounting for: WiFi Access Points **Smoke Detectors** 

Cameras

SWITCH

## Product Description - Ceiling Mount Box

This device solves 3 requirements for Code Compliant installation of Low Voltage devices in ceilings

- a) All wires inside Junction boxes
- b) Mechanical support by the rafters not the sheetrock
- c) Fire rated UL94V-0 polycarbonate material

It also solves problems in other ways

- a) Built in depth guide eliminates pre-installation depth measurement
- b) Allows hole cutting, tape, float, paint to be done by the sheetrock team before installing the lights
- c) Allows super fast trim installation
- d) Positions low voltage wire above sheetrock to avoid damage
- e) Marks the source and destination of the wires

### **Dimensions**

2 ¼ inch deep, 4 inches diameter, suitable for truss spacing of 14 to 24 inches. Holes are provided for accessories at standard 4-0 box spacing for 8-32 screws. V-Springs protrude to the back to a total depth of 3 ¾ inches from the face off the Sheetrock

# Compatible Fixtures

| Model      | type                        | Note                             |
|------------|-----------------------------|----------------------------------|
| AL-WS-R@R  | Work light                  | Temporary Lighting               |
| DL-120     | Downlight for tall ceilings | Brightest downlight, spot source |
| DL-125     | Gimbal downlight            | Can be adjusted for angle        |
| P023R6     | Puck Downlight              | Best for low ceilings            |
| P023R6-M   | Puck Downlight              | Motion sensing                   |
| P023R6-48v | Puck Downlight              | For On/Off switch projects       |