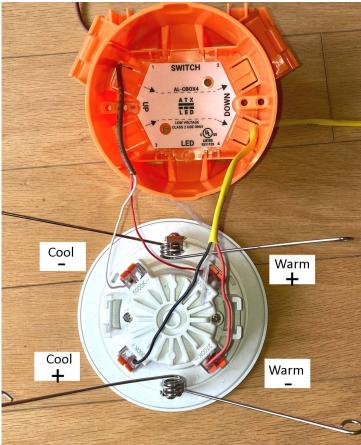

AL-WS-CBOX4



AL-WS-CBOX4





Truss Installation

Beam installation

# Compatible Fixtures

| Model      | type                        | Note                             |
|------------|-----------------------------|----------------------------------|
| AL-WS-R@R  | Work light                  | Temporary Lighting               |
| DL-120     | Downlight for tall ceilings | Brightest downlight, spot source |
| DL-125     | Gimbal downlight            | Can be adjusted for angle        |
| P023R6     | Puck Downlight              | Best for low ceilings            |
| P023R6-M   | Puck Downlight              | Motion sensing                   |
| P023R6-48v | Puck Downlight              | For On/Off switch projects       |

P023R6-S and P023R6-F are not compatible

## Wiring Examples





AL-WS-CBOX4

## Ready@Rough Work Lights

Because the ATX LED family operates at low voltage – you can provide light in your projects at Rough – and not wait until trim. Our R@R family of products provides light immediately, which is replaced by the final project lighting at trim.



## Carton of 50



AL-WS-CBOX4