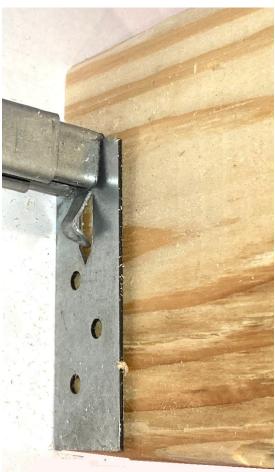

## Longer tabs for faster installation on Truss ceilings

AL-WS-CBOX4

AL-WS-CBOX4

Truss Installation

Beam installation