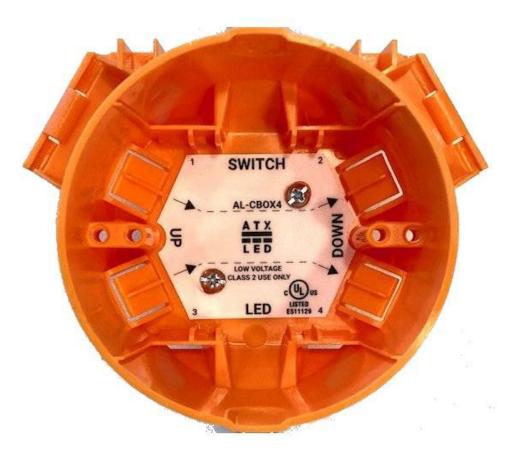

http://atx-led.com

Low Voltage Ceiling Box – 4 inch

> **UL** Listed E511129

Mounting for: WiFi Access Points **Smoke Detectors** 

Cameras

SWITCH

## **UL Listed**

UL 2269 listed with file E511129 as a stand alone 'Signaling Cable Outlet Box'. It is also listed under File E522252 as an accessory to the DL-120 LED fixture, and under ETL E5004252 as an accessory to the P023R6 LED fixture family.

## Wiring Examples

AL-WS-CBOX4