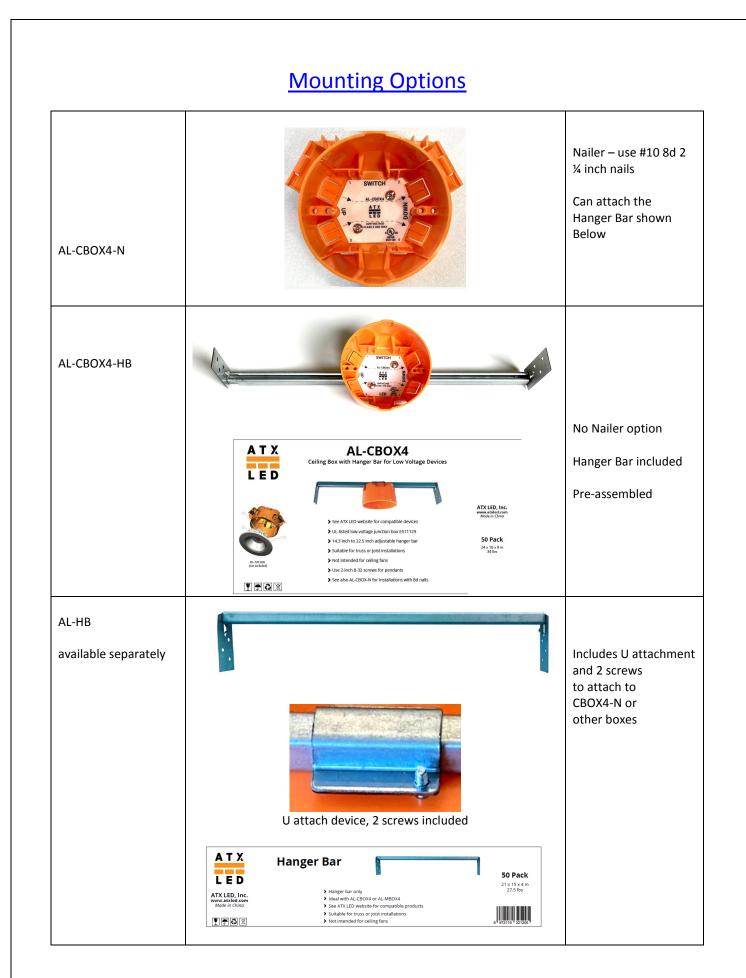

### **Dimensions**

2 ¼ inch deep, 4 inches diameter, suitable for truss spacing of 14 to 24 inches. Holes are provided for accessories at standard 4-0 box spacing for 8-32 screws. V-Springs protrude to the back to a total depth of 3 ¾ inches from the face off the Sheetrock