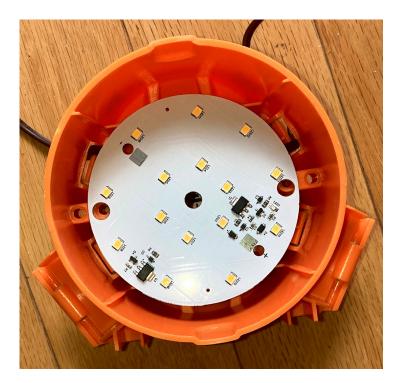

# Compatible Fixtures

| Model      | type                        | Note                             |
|------------|-----------------------------|----------------------------------|
| AL-WS-R@R  | Work light                  | Temporary Lighting               |
| DL-120     | Downlight for tall ceilings | Brightest downlight, spot source |
| DL-125     | Gimbal downlight            | Can be adjusted for angle        |
| P023R6     | Puck Downlight              | Best for low ceilings            |
| P023R6-M   | Puck Downlight              | Motion sensing                   |
| P023R6-48v | Puck Downlight              | For On/Off switch projects       |