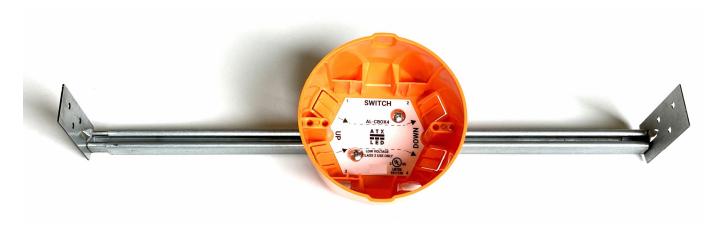

## **Mounting Options**

Nailer – use #10 8d 2 1/4 inch nails

Can also use most other hanger bars like the B620K

AL-CBOX4

Hanger Bar included

Truss Installation

Beam installation