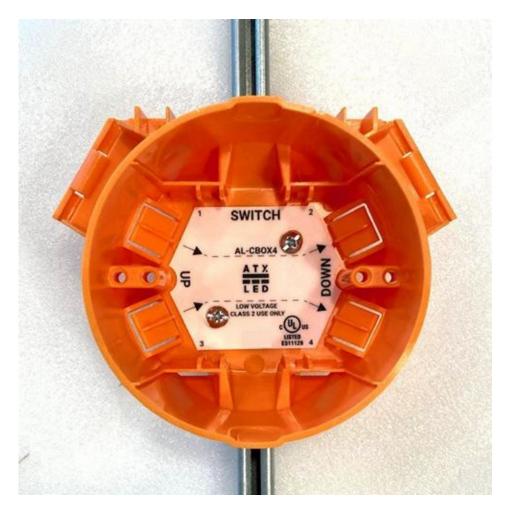

It also solves problems in other ways

- a) Built in depth guide eliminates pre-installation depth measurement
- b) Allows hole cutting, tape, float, paint to be done by the sheetrock team before installing the lights
- c) Allows super fast trim installation
- d) Positions low voltage wire above sheetrock to avoid damage
- e) Marks the source and destination of the wires