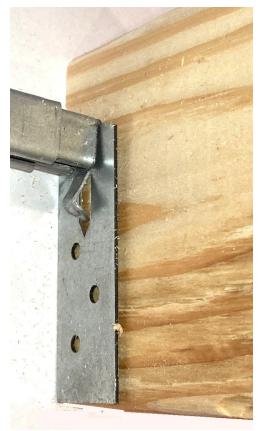

## **Mounting Options**

Nailer – use #10 8d 2 1/4 inch nails

Can also use most other hanger bars like the B620K

AL-CBOX4

Hanger Bar included

Truss Installation

Beam installation