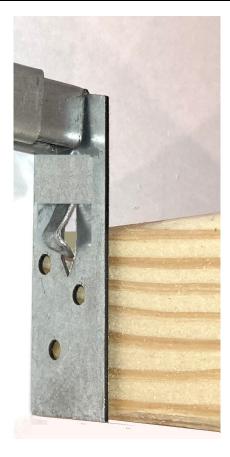

## **Mounting Options**

Nailer – use #10 8d 2 1/4 inch nails

Can also use most other hanger bars like the B620K

AL-CBOX4

Hanger Bar included

Truss Installation

Beam installation